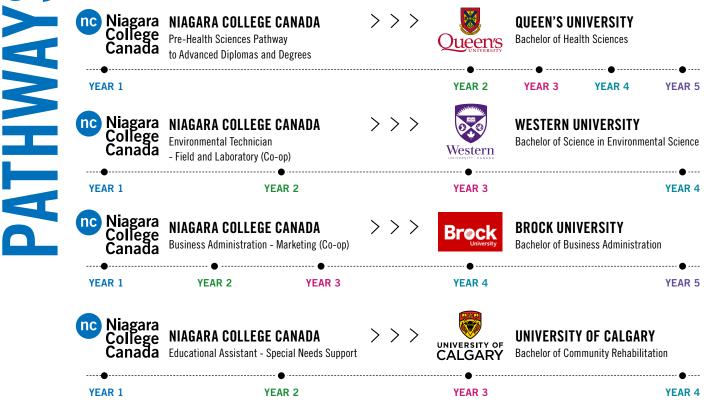

| Palliative Care                                | 09            | 62 2      | 2                  | •                  | J/M/S | Welland   | \$9,700                    |

Work experience refers to a work placement, co-operative studies (co-op) or a practicum. Varying based on term, prices are estimates based on a Fall 2019 start and reflect first term fees only. All prices are listed in Canadian dollars and are subject to change. Visit our website for the most up-to-date information

Niagara College offers many opportunities to continue your studies at several partner universities in Canada and abroad to advance your credentials from a diploma to a degree. Here are some popular choices. For more pathway options please visit www.niagaracollege.ca/pathways.



Brock's pathway program consists of 11-12.5 credits. As a typical course load is five credits, students may be required to take spring/summer courses or an extra term, depending on their individual situation. Please note: the program's host institution makes final admission decisions and admission is not guaranteed. Many of the programs are considered competitive and a high degree of academic performance must be maintained to complete pathway programs.

## UNDERGRADUATE AND GRADUATE ADMISSION REQUIREMENTS

| Canadian Academic English Language Test (CAEL) Duolingo Language Test                                     | 60 with no individual band less than 50 Between 105-110                                   | 60 with no individual band less than 50 Degrees between 115-120     |
|-------------